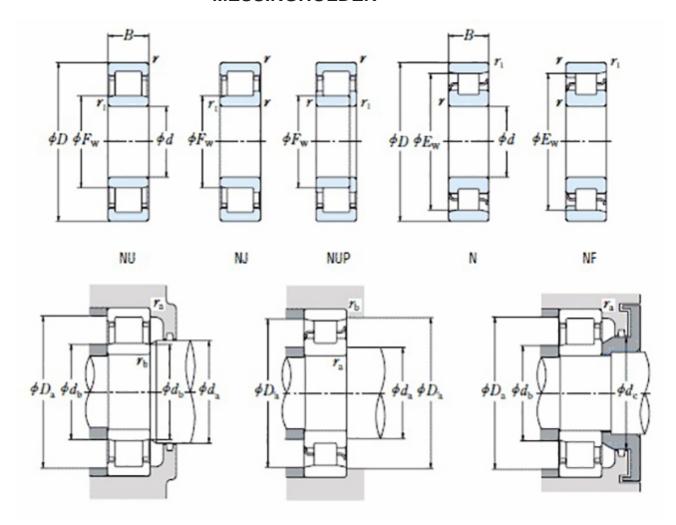

order@nomo.se | +45 44 20 86 00 | https://nomo.dk

## NU 1032 MA-TIMKEN CYLINDRISK RULLELEJE ENRADET MED MESSINGHOLDER



High quality cylindrical roller bearing with machined brass cage from the leading manufacturer TIMKEN. Featuring the TIMKEN EMA design. A premium land-riding cage, unique internal geometries, enhanced surface finishes and a compact design. All this adds up to longer life, improved uptime and reduced maintenance costs.

## **Basic dimensions**

| Inner diameter [d] | 160.00 | mm |
|--------------------|--------|----|
| Width [B]          | 38.00  | mm |
| Outer diameter [D] | 240.00 | mm |

## Other data

Design