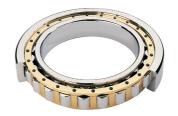

## NU 1032 MA-TIMKEN CYLINDRISK RULLELEJE ENRADET MED MESSINGHOLDER

High quality cylindrical roller bearing with machined brass cage from the leading manufacturer TIMKEN. Featuring the TIMKEN EMA design. A premium land-riding cage, unique internal geometries, enhanced surface finishes and a compact design. All this adds up to longer life, improved uptime and reduced maintenance costs.